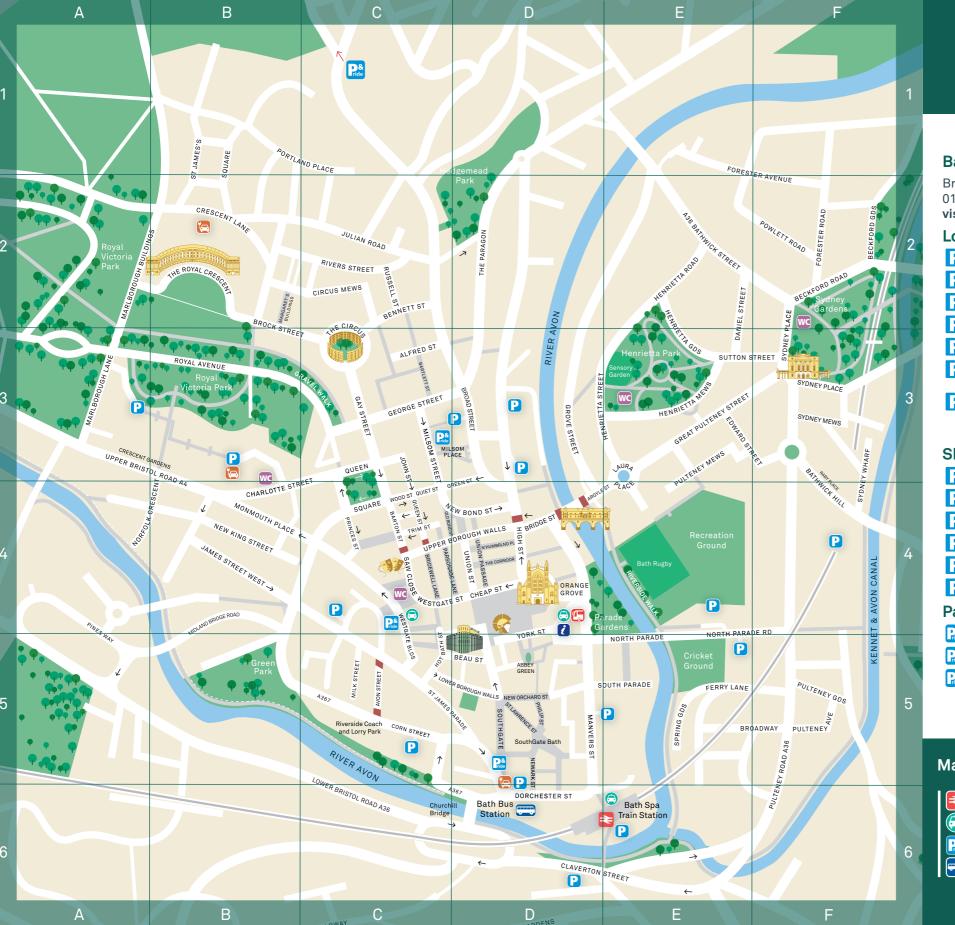

# Parking Map

**D5** 

**E**5

**E5** 

C4

D6

**C3** 

#### **Bath Visitor Information Centre**

Bridgwater House, 2 Terrace Walk, Bath BA1 1LN 01225 614420

visitbath.co.uk

### **Long Stay Car Parks**

- P Charlotte Street, BA1 2NE (1,050 spaces)

  P SouthGate, Bath, BA1 1AR (876 spaces)

  D5
- P Avon Street, BA1 1UE (661 spaces) C5
- P Manvers Street, BA1 1JL (156 spaces)
- P Bath Cricket Club, BA2 4EX (140 spaces)
- Path Spa Train Station, BA1 1SU (80 spaces)
  Rail Users Only.
- P University of Bath, BA2 7AY (900 spaces)
  Parking only available on Saturday and Sunday.
  First and Wessex bus services run into town.

## **Short Stay Car Parks**

- Podium Shopping Centre, BA1 5AL (525 spaces) D3
- P Sports Centre, BA2 4ET (134 spaces)
- P Kingsmead Square, BA1 1AA (90 spaces)
- P Broad Street, BA1 5LW (48 spaces)
- P Cattle Market, BA1 5BD (50 spaces)
- P Claverton Street, BA2 4JP (10 spaces)

#### Park and Ride

- Ransdown (Bus Stop: Milsom Street)
- Newbridge (Bus Stop: Westgate Street)
- Odd Down (Bus Stop: St James's Parade)